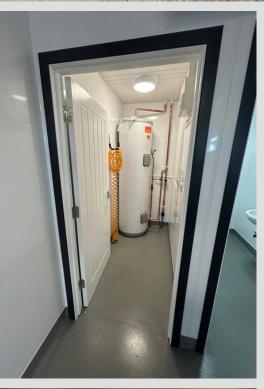

### **Included in each changing room:**

- 16-seat benches with clothes hangers.
- Showers x 6
- Independent single phase electric hot water system
- Water tap with hose for cleaning
- Electric Heater
- Automatic lighting system
- Metal secure lockable entrance doors
- Outside automatic LED lighting system
- Electric Extractor fan
- Toilet and washbasin room

Constructed from a 40ft x 8ft container.

Fully Insulated internally and clad with 40mm plywood ceilings and walls.

Floor top fixed with smooth white hygiene board – floor covered with waterproof non-slip vinyl.