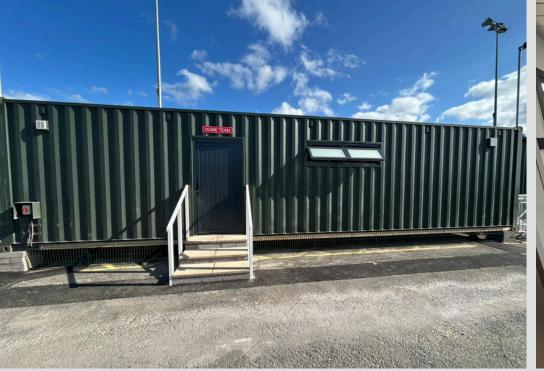

# Home & Away Changing Room

Constructed from a 40ft x 8ft container.

Fully Insulated internally and clad with 40mm plywood ceilings and walls.

Floor top fixed with smooth white hygiene board – floor covered with waterproof non-slip vinyl.