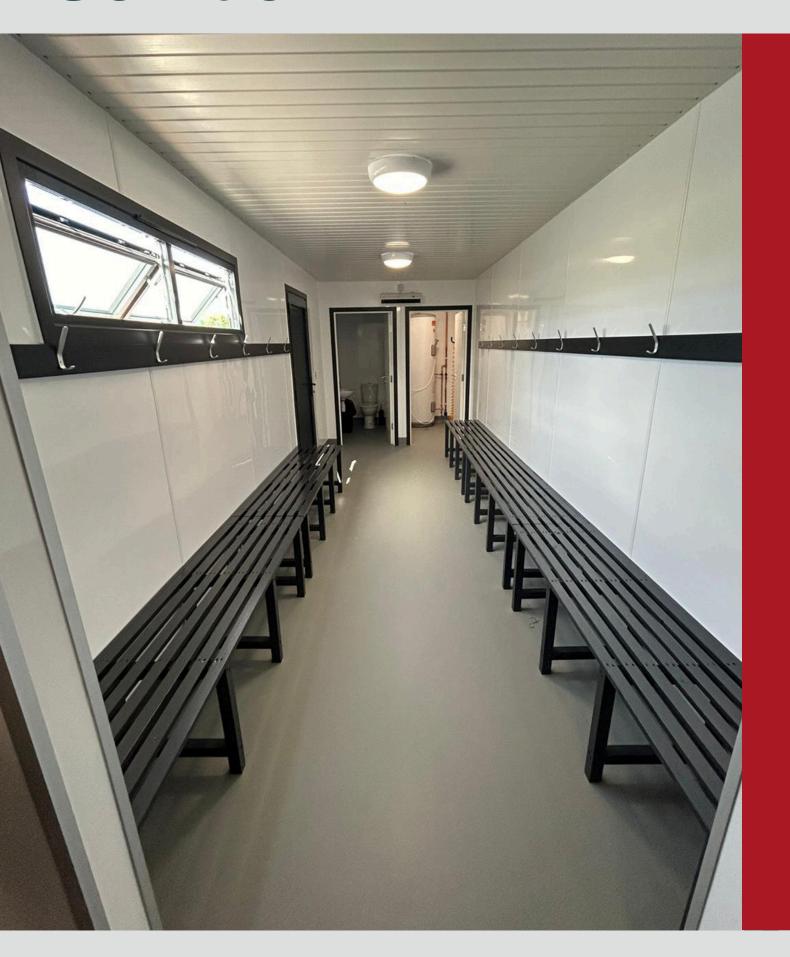

### **Included in each changing room:**

- 16-seat benches with clothes hangers.
- Showers x 6
- Independent single phase electric hot water system
- Water tap with hose for cleaning
- Electric Heater
- Automatic lighting system
- Metal secure lockable entrance doors
- Outside automatic LED lighting system
- Electric Extractor fan
- Toilet and washbasin room

Constructed from a 40ft x 8ft container.

Fully Insulated internally and clad with 40mm plywood ceilings and walls.

Floor top fixed with smooth white hygiene board – floor covered with waterproof non-slip vinyl.