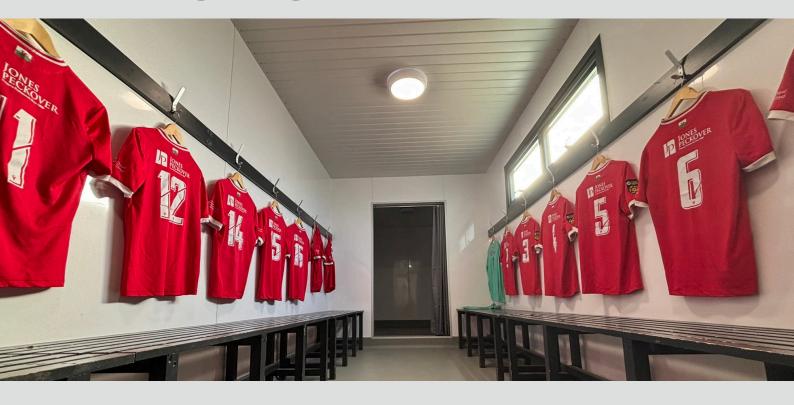

### **Included in each changing room:**

- 16-seat benches with clothes hangers.
- Showers x 6
- Independent single phase electric hot water system
- Water tap with hose for cleaning
- Electric Heater
- Automatic lighting system
- Metal secure lockable entrance doors
- Outside automatic LED lighting system
- Electric Extractor fan
- Toilet and washbasin room