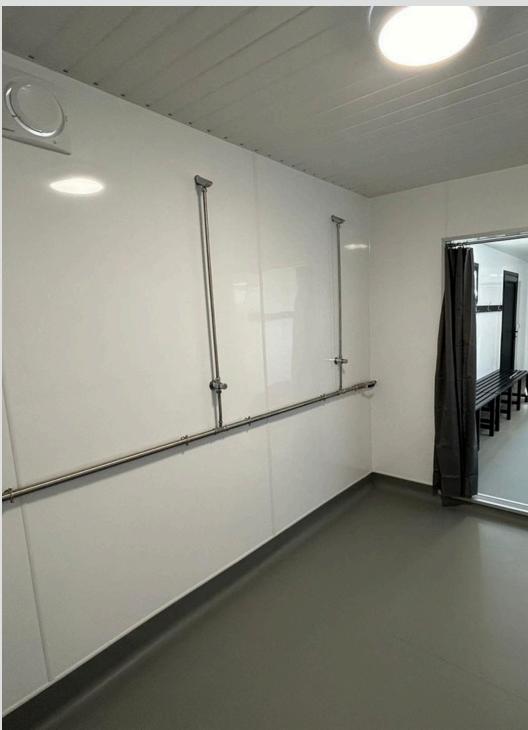

### **Included in each changing room:**

- 16-seat benches with clothes hangers.
- Showers x 6
- Independent single phase electric hot water system
- Water tap with hose for cleaning
- Electric Heater
- Automatic lighting system
- Metal secure lockable entrance doors
- Outside automatic LED lighting system
- Electric Extractor fan
- Toilet and washbasin room

Constructed from a 40ft x 8ft container.

Fully Insulated internally and clad with 40mm plywood ceilings and walls.

Floor top fixed with smooth white hygiene board – floor covered with waterproof non-slip vinyl.