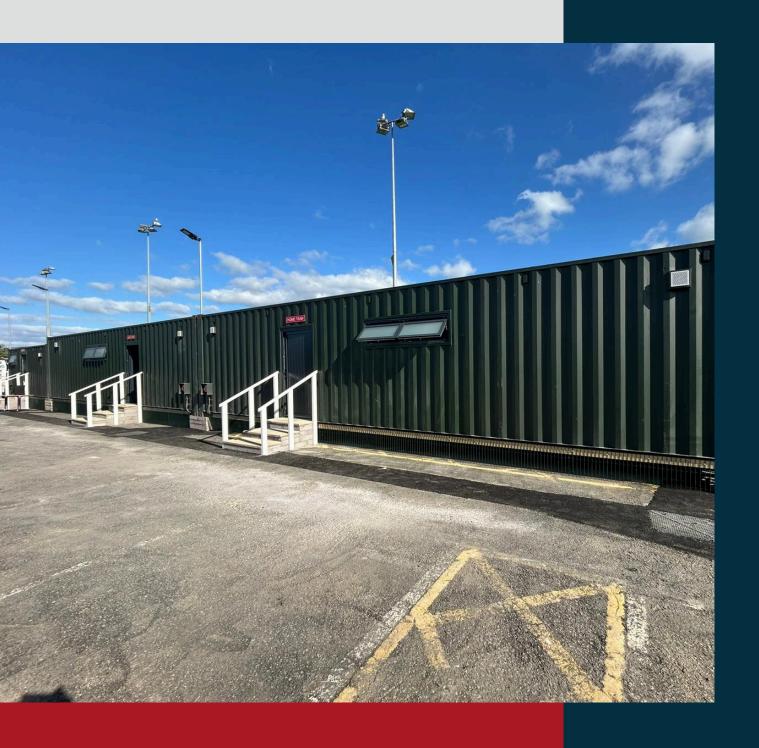

### CONTAINER CHANGING ROOM FACILITIES

shon.powell@me.com

# Home & Away Changing Room

Constructed from a 40ft x 8ft container.

Fully Insulated internally and clad with 40mm plywood ceilings and walls.

Floor top fixed with smooth white hygiene board – floor covered with waterproof non-slip vinyl.