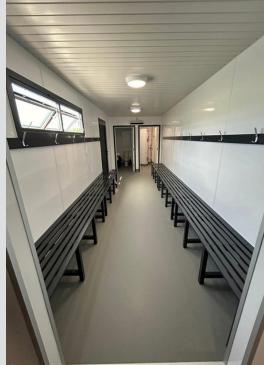

### **Included in each changing room:**

- 16-seat benches with clothes hangers.
- Showers x 6
- Independent single phase electric hot water system
- Water tap with hose for cleaning
- Electric Heater
- Automatic lighting system
- Metal secure lockable entrance doors
- Outside automatic LED lighting system
- Electric Extractor fan
- Toilet and washbasin room

Constructed from a 40ft x 8ft container.

Fully Insulated internally and clad with 40mm plywood ceilings and walls.

Floor top fixed with smooth white hygiene board – floor covered with waterproof non-slip vinyl.