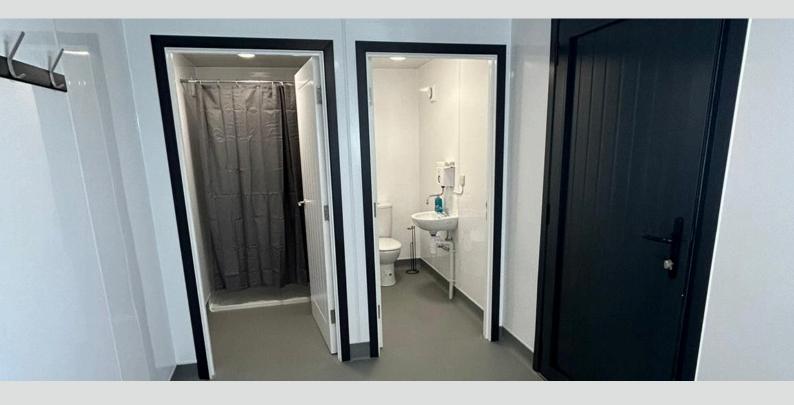

### **Included in each changing room:**

- 16-seat benches with clothes hangers.
- Showers x 6
- Independent single phase electric hot water system
- Water tap with hose for cleaning
- Electric Heater
- Automatic lighting system
- Metal secure lockable entrance doors
- Outside automatic LED lighting system
- Electric Extractor fan
- Toilet and washbasin room

#### **Includes:**

- Area for 4 chairs and 1 desk
- 1 Single Electric Shower
- 1 Electric Heater
- 1 Enclosed lockable toilet
- Electric automated lights
- Extractor Fan
- Steel lockable entrance door
- External LED lights