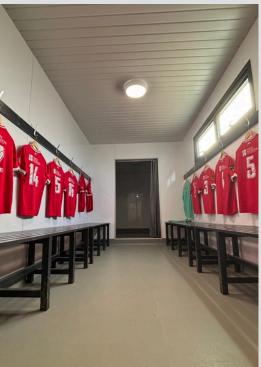

### **Included in each changing room:**

- 16-seat benches with clothes hangers.
- Showers x 6
- Independent single phase electric hot water system
- Water tap with hose for cleaning
- Electric Heater
- Automatic lighting system
- Metal secure lockable entrance doors
- Outside automatic LED lighting system
- Electric Extractor fan
- Toilet and washbasin room

Constructed from a 40ft x 8ft container.

Fully Insulated internally and clad with 40mm plywood ceilings and walls.

Floor top fixed with smooth white hygiene board – floor covered with waterproof non-slip vinyl.